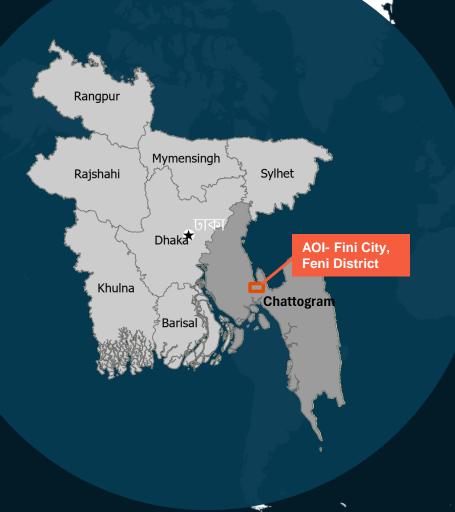

## Feni City, Feni district, Chattogram Division, Bangladesh

Status: Inundated structures/houses and croplands observed.

 $5 \equiv$  Further action(s): Continue monitoring