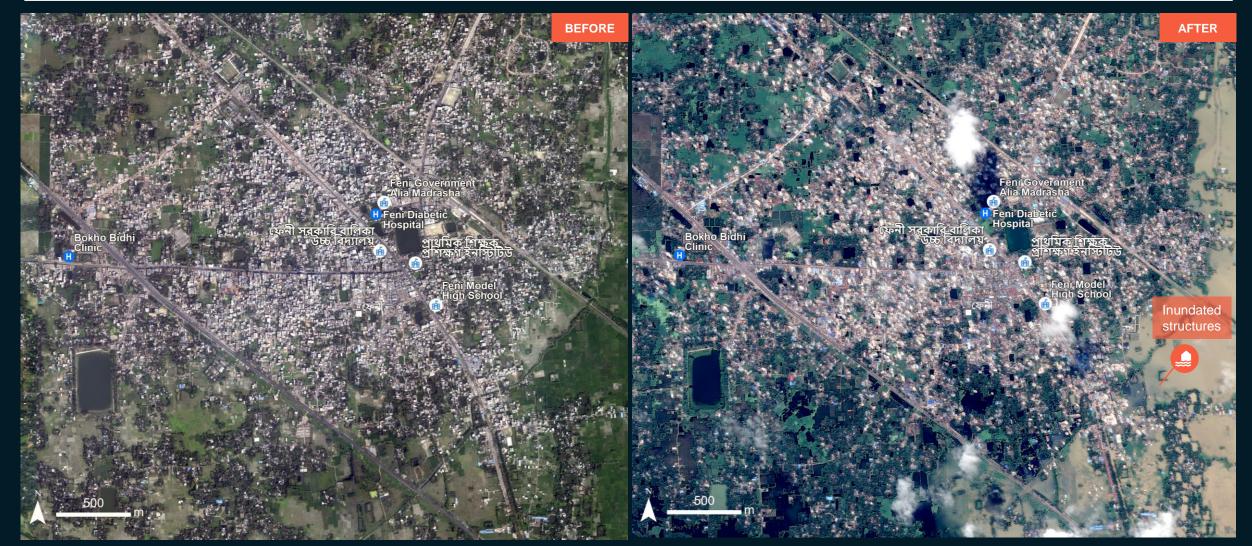

## FINI CITY, FENI DISTRICT, CHATTROGRAM DIVISION

Inundated structures/houses and croplands

Pleiades image acquired on 29 August 2024 at 04:26 UTC Image center: 91°23'55"E 23°0'46"N

88

Itar

JNOSAT

### AOI1- FINI CITY, FENI DISTRICT, CHATTROGRAM DIVISION

Inundated structures/houses and croplands

Image center: 91°23'42"E 23°0'35"N

## **SUMMARY OF FINDINGS**

• Inundated structures/houses and croplands have been observed in Feni city and the surrounding areas as of August 29, 2024,