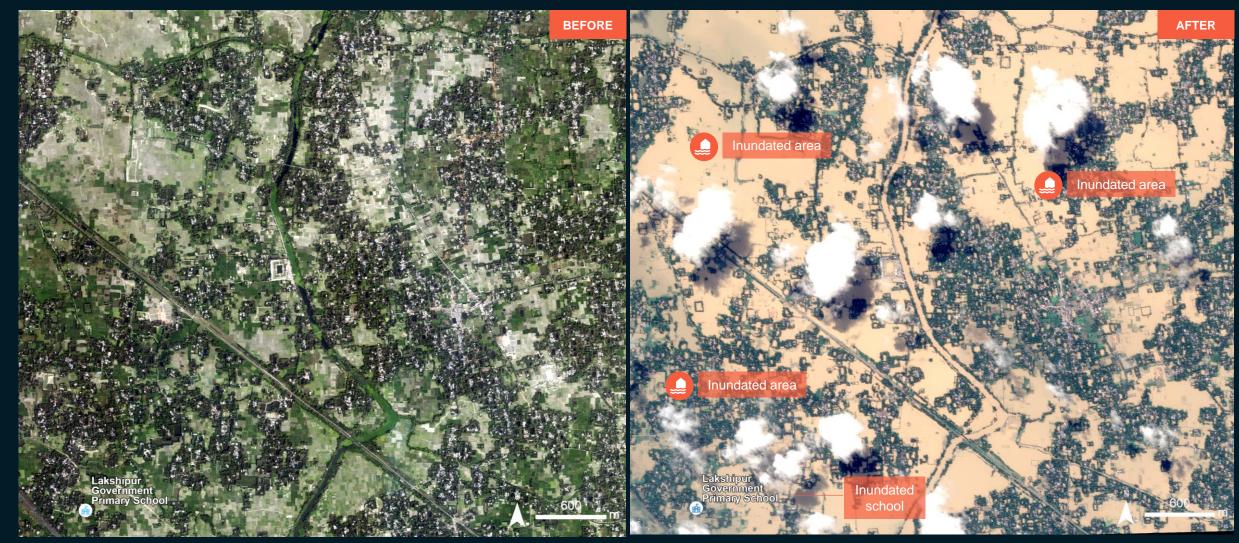

### A012- FINI CITY, FENI DISTRICT, CHATTROGRAM DIVISION

Inundated structures/houses and croplands

Image center: 91°22'24"E 23°1'50"N

WorldView-3 / 25 January 2024

## **SUMMARY OF FINDINGS**

• Inundated structures/houses and croplands have been observed in Feni city and the surrounding areas as of August 29, 2024,