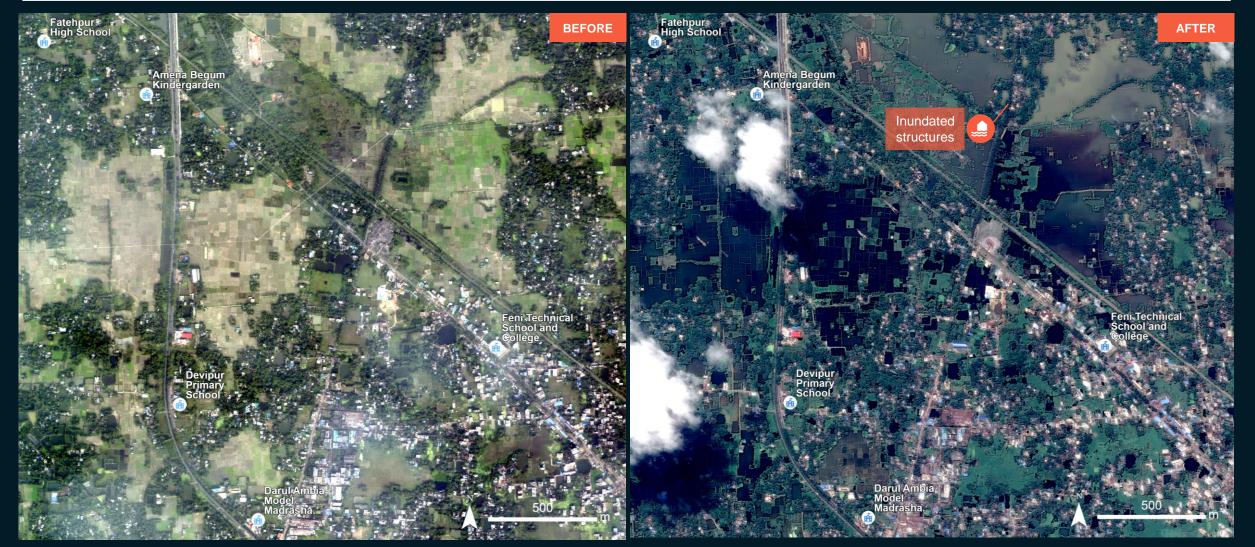

### AOI1- FINI CITY, FENI DISTRICT, CHATTROGRAM DIVISION

Inundated structures/houses and croplands

Image center: 91°23'42"E 23°0'35"N

## **SUMMARY OF FINDINGS**

• Inundated structures/houses and croplands have been observed in Feni city and the surrounding areas as of August 29, 2024,