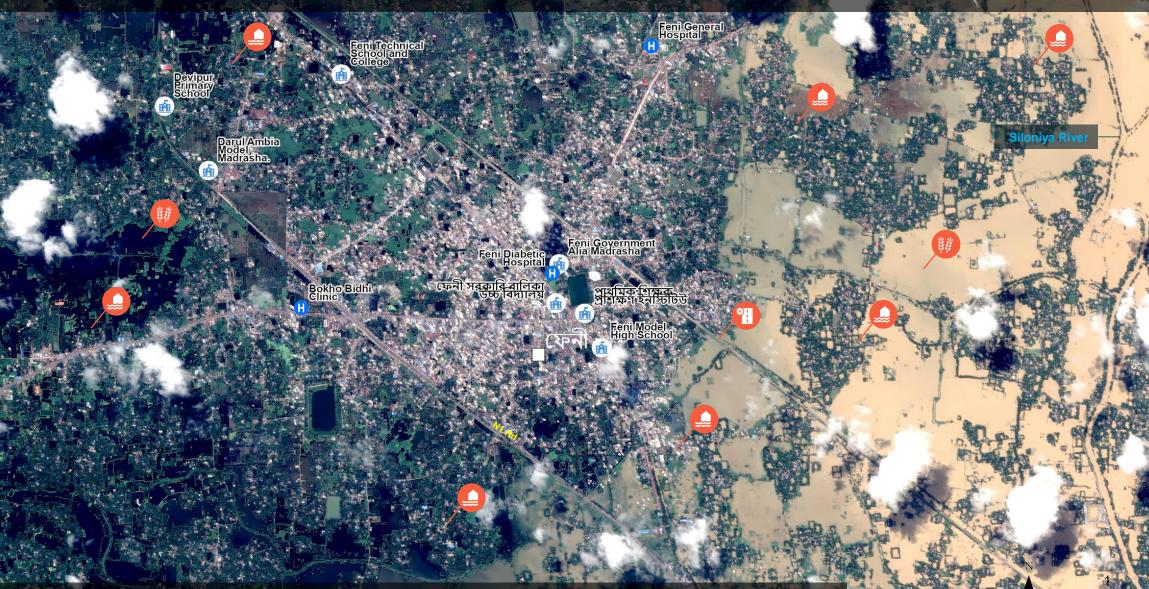

## FINI CITY, FENI DISTRICT, CHATTROGRAM DIVISION

Inundated structures/houses and croplands

Pleiades image acquired on 29 August 2024 at 04:26 UTC Image center: 91°23'55"E 23°0'46"N

88

Itar

JNOSAT

### AOI1- FINI CITY, FENI DISTRICT, CHATTROGRAM DIVISION

Inundated structures/houses and croplands

Image center: 91°23'42"E 23°0'35"N

## **SUMMARY OF FINDINGS**

• Inundated structures/houses and croplands have been observed in Feni city and the surrounding areas as of August 29, 2024,