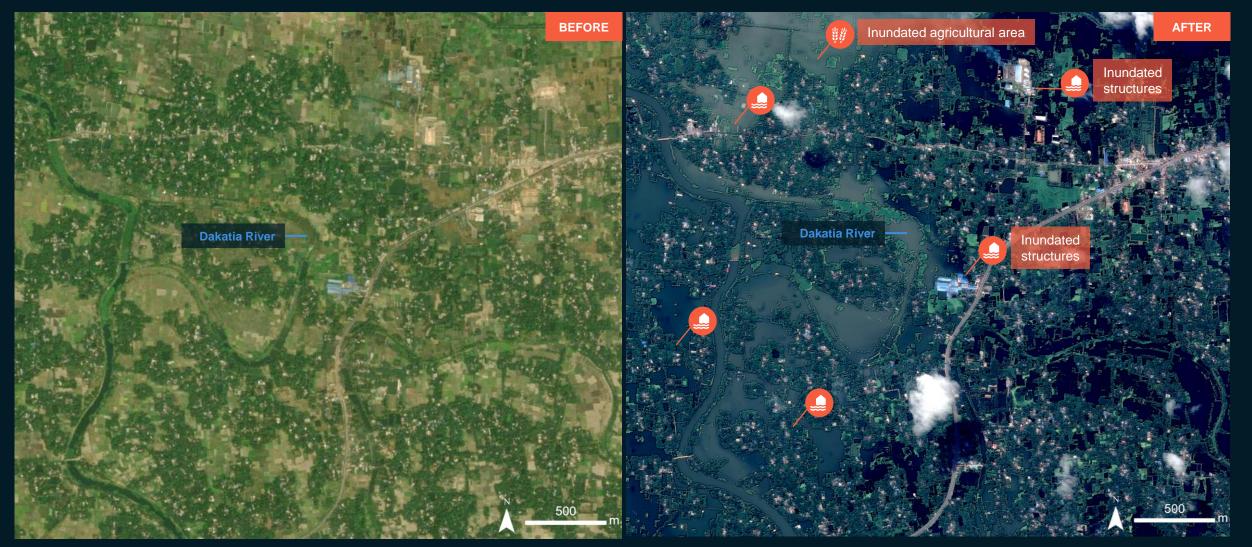

### A012- FINI CITY, FENI DISTRICT, CHATTROGRAM DIVISION

Inundated structures/houses and croplands

Image center: 91°22'24"E 23°1'50"N

WorldView-3 / 25 January 2024

## **SUMMARY OF FINDINGS**

• Inundated structures/houses and croplands have been observed in Feni city and the surrounding areas as of August 29, 2024,