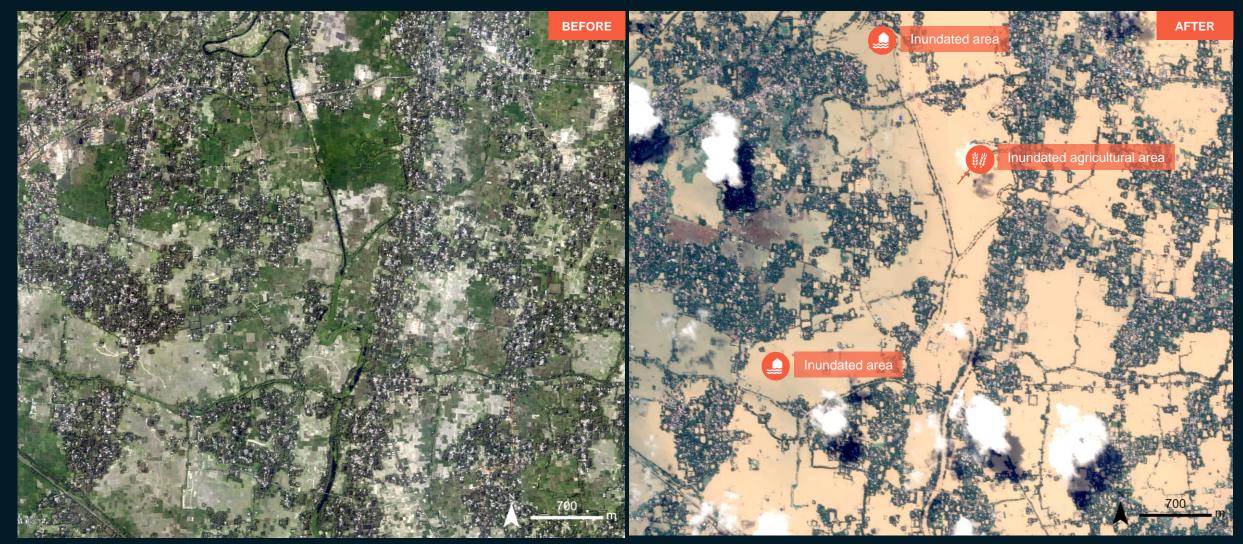

### AOI1- FINI CITY, FENI DISTRICT, CHATTROGRAM DIVISION

Inundated structures/houses and croplands

Image center: 91°23'42"E 23°0'35"N

## **SUMMARY OF FINDINGS**

• Inundated structures/houses and croplands have been observed in Feni city and the surrounding areas as of August 29, 2024,