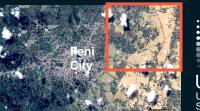

## Feni City, Feni district, Chattogram Division, Bangladesh

Status: Inundated structures/houses and croplands observed.

 $5 \equiv$  Further action(s): Continue monitoring

## FINI CITY, FENI DISTRICT, CHATTROGRAM DIVISION

Inundated structures/houses and croplands

Pleiades image acquired on 29 August 2024 at 04:26 UTC Image center: 91°23'55"E 23°0'46"N

88

Itar

JNOSAT