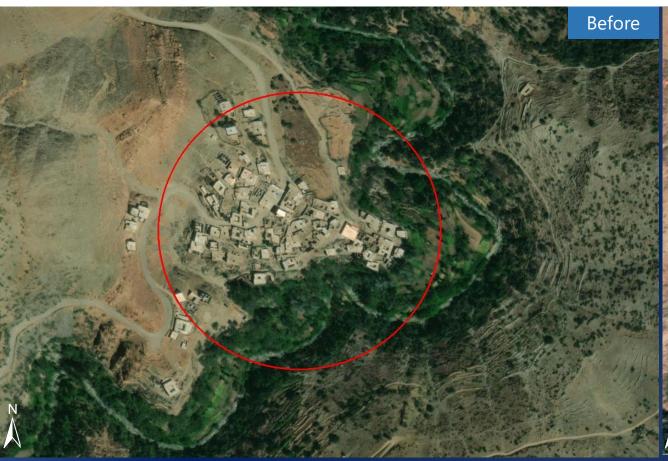

# **Ardouz Village**, Chichaoua Province, Marrakech - Tensift - Al Haouz Region, Morocco

Image center 8°21'29.712"W 31°6'25.304"N

#### **Satellite Image**

Post event: Maxar's Worldview 2 and Worldview 3 data Pre event: Esri Base map

**Ancillary Data** 

Administrative boundaries: https://www.diva-gis.org/gdata

# Maxar: 10 September 2023