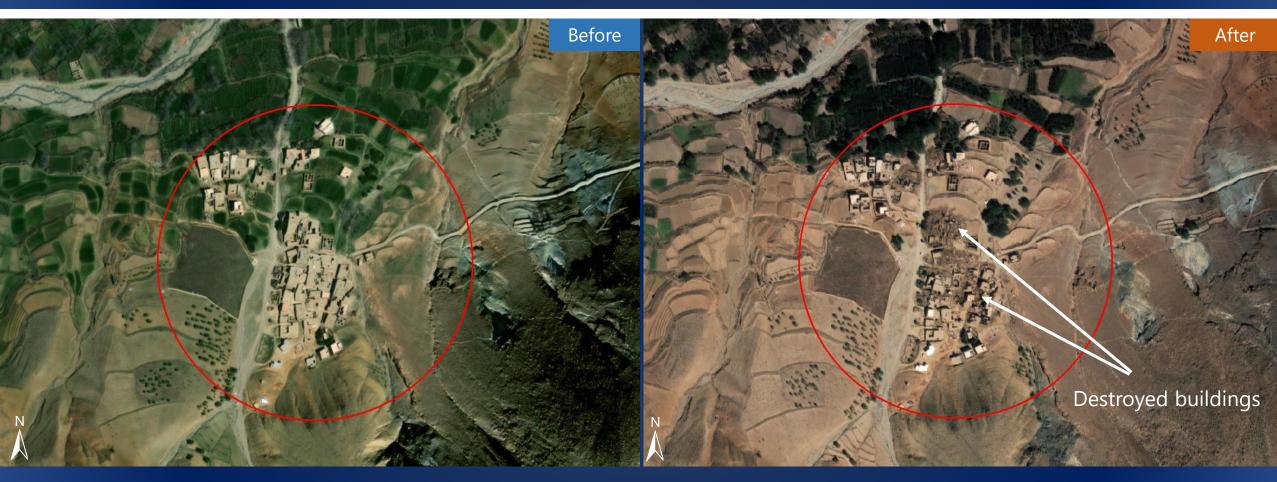

# **Ardouz Village**, Chichaoua Province, Marrakech - Tensift - Al Haouz Region, Morocco

Image center 8°21'29.712"W 31°6'25.304"N

#### **Satellite Image**

Post event: Maxar's Worldview 2 and Worldview 3 data Pre event: Esri Base map

**Ancillary Data** 

Administrative boundaries: https://www.diva-gis.org/gdata

# Maxar: 10 September 2023