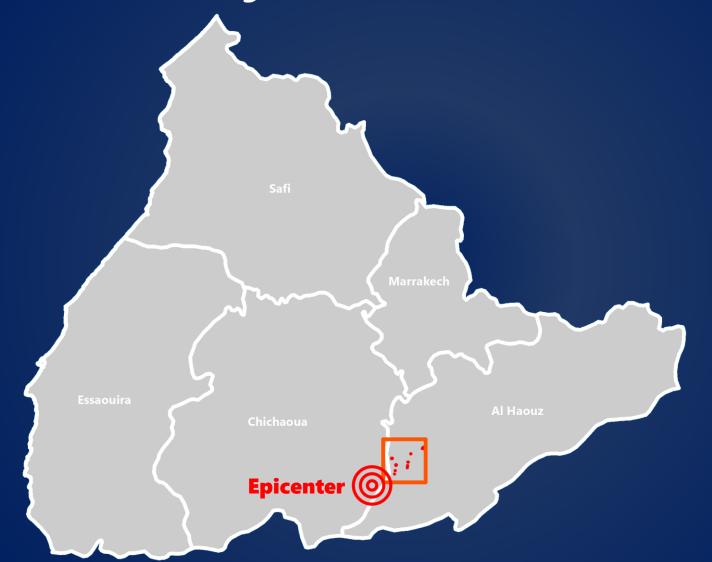

# SATELLITE IMAGAE-DERIVED EARTHQUAKE DAMAGE ASSESSMENT

Adassil/Al Haouz, 6.8M earthquake of 08-09-2023 (22:11 UTC) Chichaoua & Al Houz Province, Marrakech- Tensifit – Al Haouz Region, Morocco

# Legend

Area analyzed

Administrative boundary