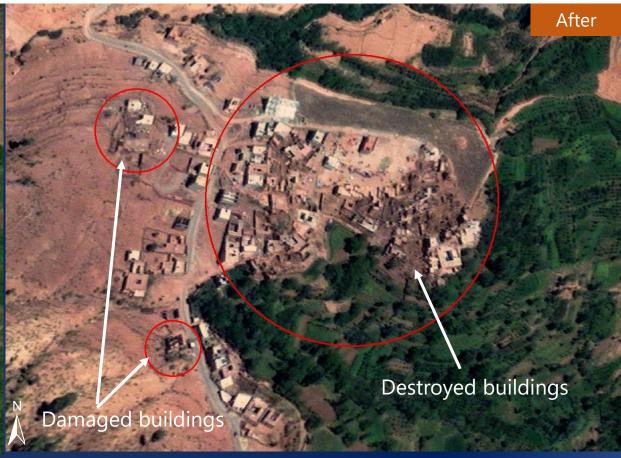

# Ait Ihla Village, Chichaoua Province, Marrakech - Tensift - Al Haouz Region, Morocco

Image center 8°21'35.615"W 31°6'39.492"N

#### **Satellite Image**

Post event: Maxar's Worldview 2 and Worldview 3 data Pre event: Esri Base map

**Ancillary Data** 

Administrative boundaries: <a href="https://www.diva-gis.org/gdata">https://www.diva-gis.org/gdata</a>

# Maxar: 10 September 2023