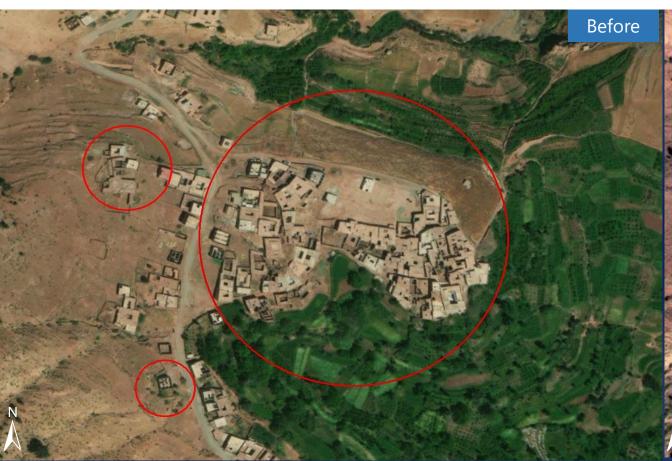

# Ait Ihla Village, Chichaoua Province, Marrakech - Tensift - Al Haouz Region, Morocco

Image center 8°21'35.615"W 31°6'39.492"N

#### **Satellite Image**

Post event: Maxar's Worldview 2 and Worldview 3 data Pre event: Esri Base map

**Ancillary Data** 

Administrative boundaries: <a href="https://www.diva-gis.org/gdata">https://www.diva-gis.org/gdata</a>

# Maxar: 10 September 2023