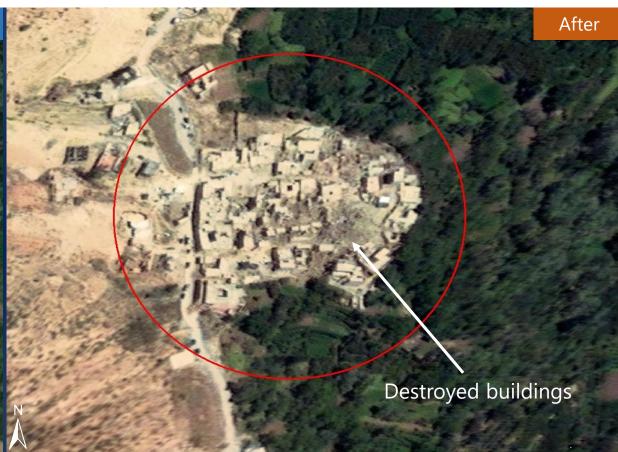

# **Ardouz Village**, Chichaoua Province, Marrakech - Tensift - Al Haouz Region, Morocco

Image center 8°21'29.712"W 31°6'25.304"N

#### **Satellite Image**

Post event: Maxar's Worldview 2 and Worldview 3 data Pre event: Esri Base map

**Ancillary Data** 

Administrative boundaries: https://www.diva-gis.org/gdata

# Maxar: 10 September 2023