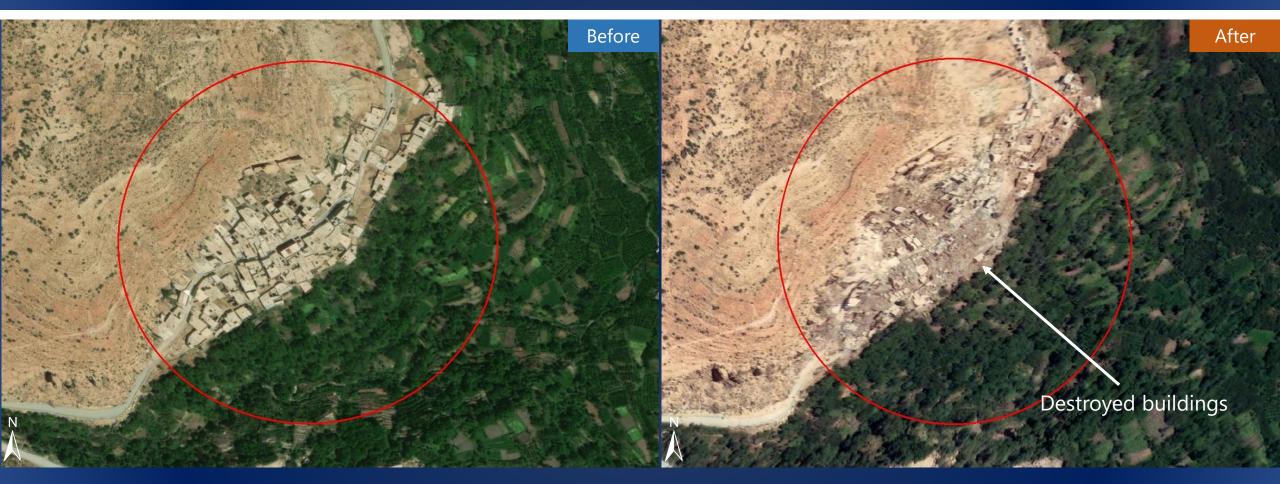

# **Ardouz Village**, Chichaoua Province, Marrakech - Tensift - Al Haouz Region, Morocco

Image center 8°21'29.712"W 31°6'25.304"N

#### **Satellite Image**

Post event: Maxar's Worldview 2 and Worldview 3 data Pre event: Esri Base map

**Ancillary Data** 

Administrative boundaries: https://www.diva-gis.org/gdata

# Maxar: 10 September 2023