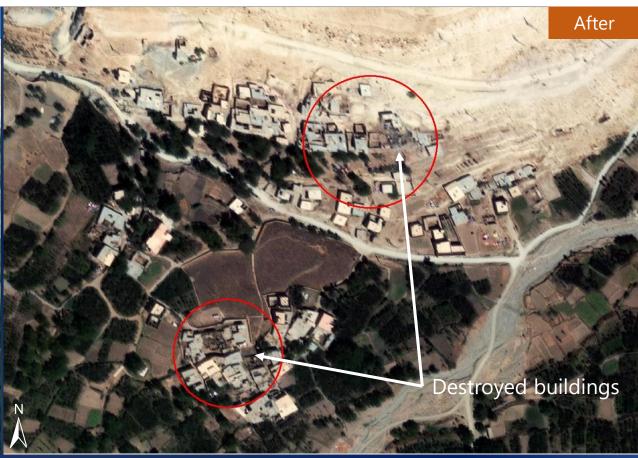

# Ait Ihla Village, Chichaoua Province, Marrakech - Tensift - Al Haouz Region, Morocco

Image center 8°21'35.615"W 31°6'39.492"N

#### **Satellite Image**

Post event: Maxar's Worldview 2 and Worldview 3 data Pre event: Esri Base map

**Ancillary Data** 

Administrative boundaries: <a href="https://www.diva-gis.org/gdata">https://www.diva-gis.org/gdata</a>

# Maxar: 10 September 2023