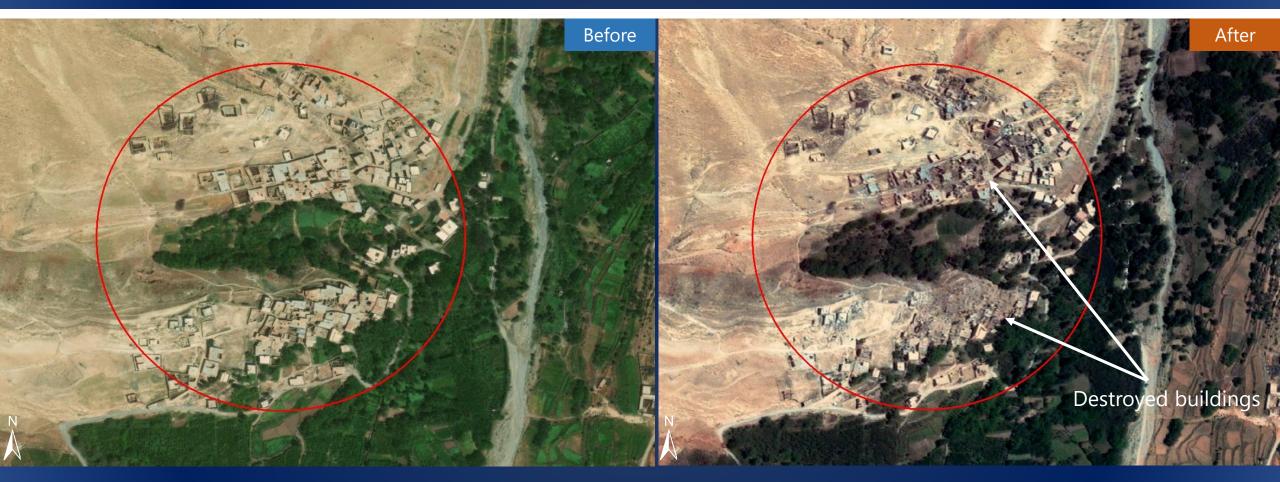

# Ait Ihla Village, Chichaoua Province, Marrakech - Tensift - Al Haouz Region, Morocco

Image center 8°21'35.615"W 31°6'39.492"N