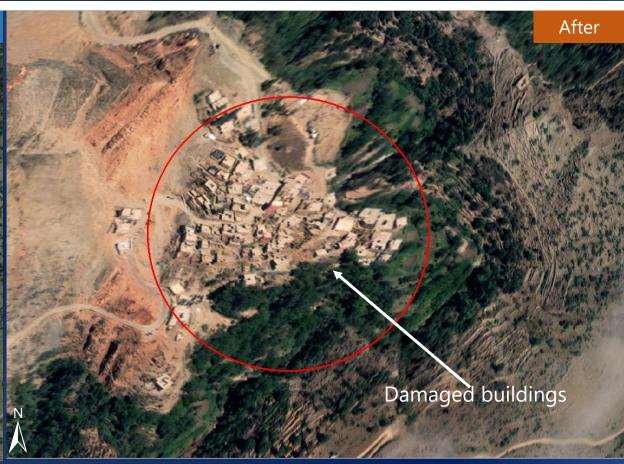

# Ait Ihla Village, Chichaoua Province, Marrakech - Tensift - Al Haouz Region, Morocco

Image center 8°21'35.615"W 31°6'39.492"N

#### **Satellite Image**

Post event: Maxar's Worldview 2 and Worldview 3 data Pre event: Esri Base map

**Ancillary Data** 

Administrative boundaries: <a href="https://www.diva-gis.org/gdata">https://www.diva-gis.org/gdata</a>

# Maxar: 10 September 2023