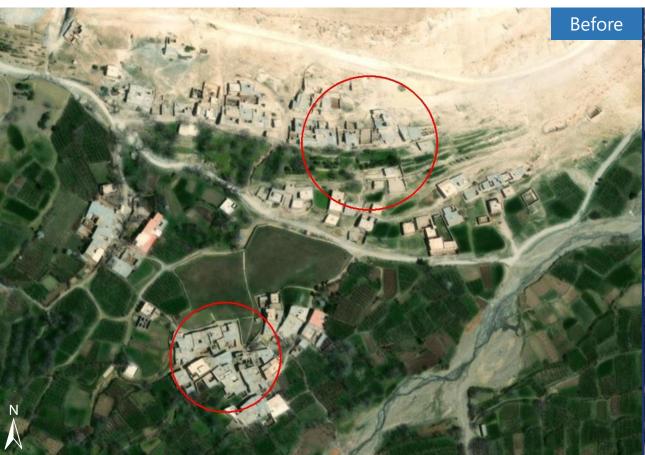

# Ait Ihla Village, Chichaoua Province, Marrakech - Tensift - Al Haouz Region, Morocco

Image center 8°21'35.615"W 31°6'39.492"N

#### **Satellite Image**

Post event: Maxar's Worldview 2 and Worldview 3 data Pre event: Esri Base map

**Ancillary Data** 

Administrative boundaries: <a href="https://www.diva-gis.org/gdata">https://www.diva-gis.org/gdata</a>

# Maxar: 10 September 2023