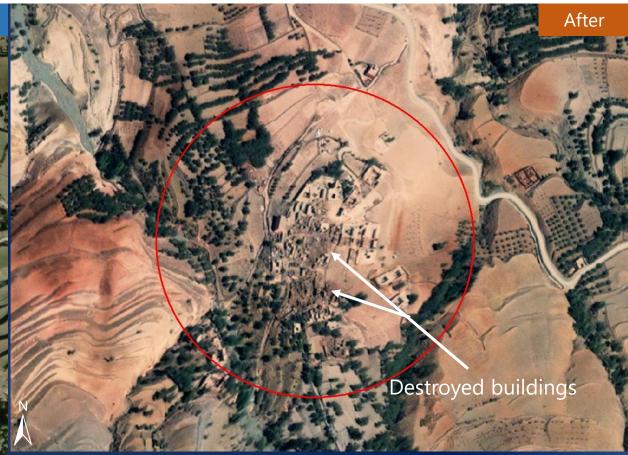

# **Ardouz Village**, Chichaoua Province, Marrakech - Tensift - Al Haouz Region, Morocco

Image center 8°21'29.712"W 31°6'25.304"N

#### **Satellite Image**

Post event: Maxar's Worldview 2 and Worldview 3 data Pre event: Esri Base map

**Ancillary Data** 

Administrative boundaries: https://www.diva-gis.org/gdata

# Maxar: 10 September 2023