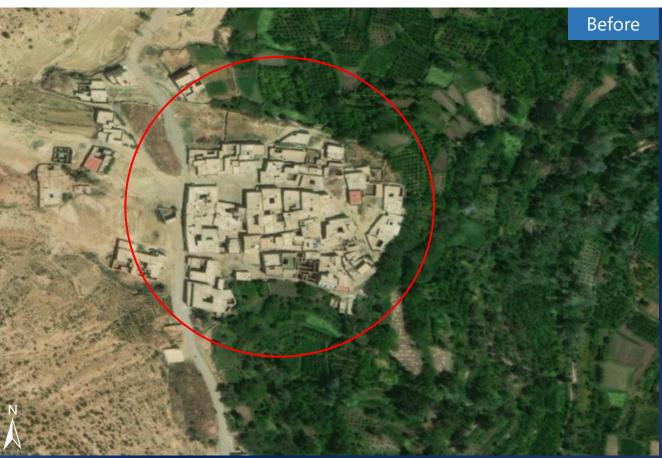

# **Ardouz Village**, Chichaoua Province, Marrakech - Tensift - Al Haouz Region, Morocco

Image center 8°21'29.712"W 31°6'25.304"N

#### **Satellite Image**

Post event: Maxar's Worldview 2 and Worldview 3 data Pre event: Esri Base map

**Ancillary Data** 

Administrative boundaries: https://www.diva-gis.org/gdata

# Maxar: 10 September 2023