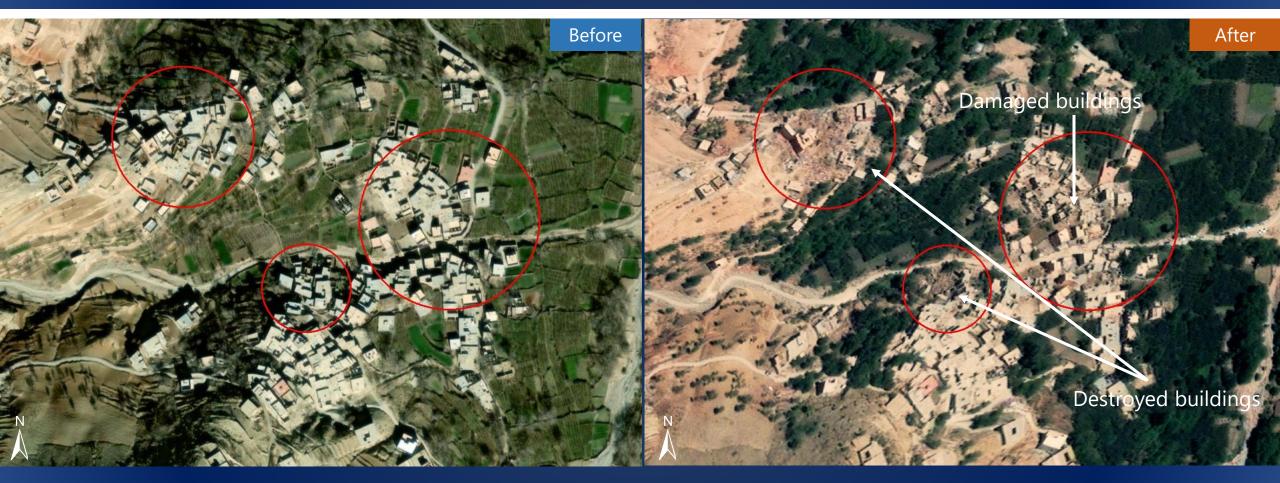

# **Ardouz Village**, Chichaoua Province, Marrakech - Tensift - Al Haouz Region, Morocco

Image center 8°21'29.712"W 31°6'25.304"N