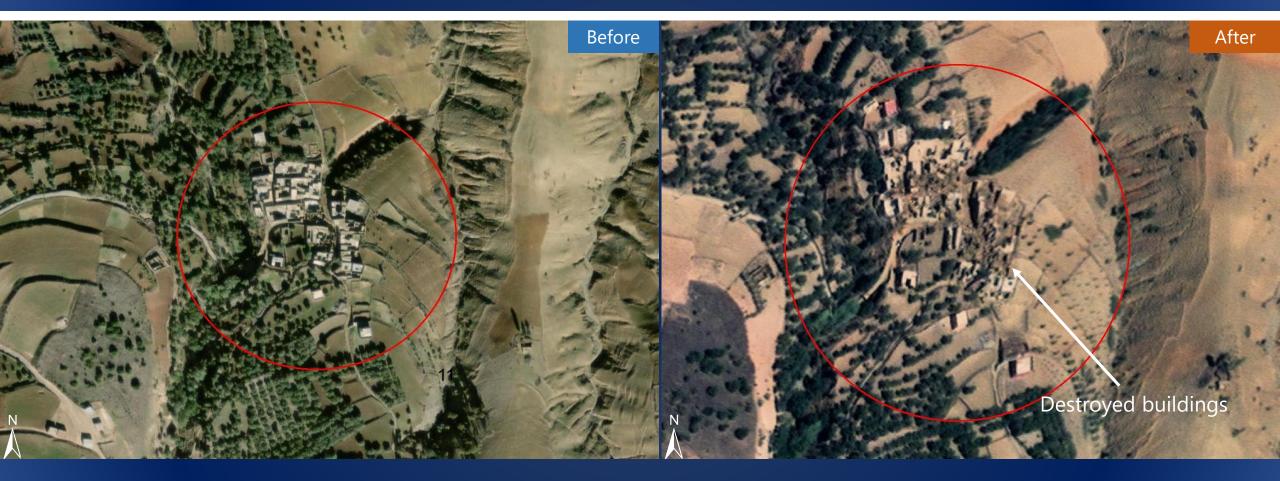

# **Ardouz Village**, Chichaoua Province, Marrakech - Tensift - Al Haouz Region, Morocco

Image center 8°21'29.712"W 31°6'25.304"N

#### **Satellite Image**

Post event: Maxar's Worldview 2 and Worldview 3 data Pre event: Esri Base map

**Ancillary Data** 

Administrative boundaries: https://www.diva-gis.org/gdata

# Maxar: 10 September 2023