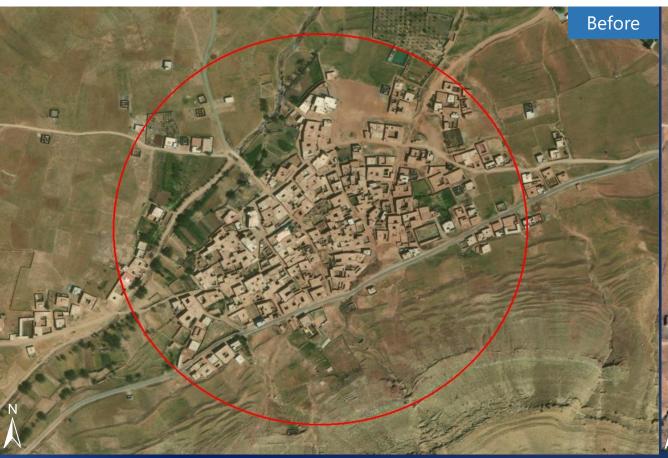

# Ait Ihla Village, Chichaoua Province, Marrakech - Tensift - Al Haouz Region, Morocco

Image center 8°21'35.615"W 31°6'39.492"N

# ESRI Base map

#### **Satellite Image**

Post event: Maxar's Worldview 2 and Worldview 3 data Pre event: Esri Base map

**Ancillary Data** 

Administrative boundaries: <a href="https://www.diva-gis.org/gdata">https://www.diva-gis.org/gdata</a>

# Maxar: 10 September 2023