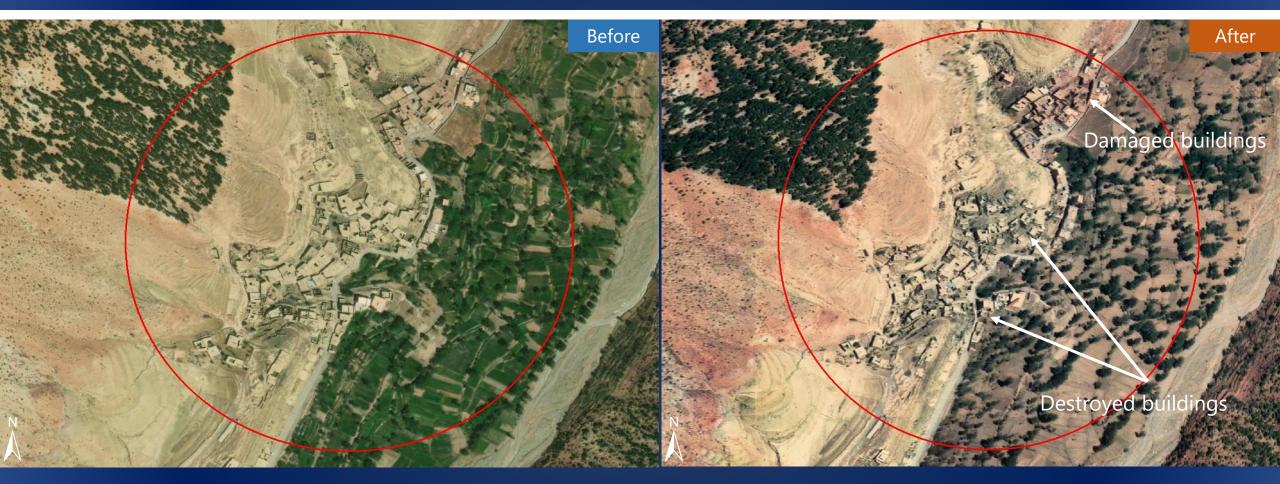

# **Ardouz Village**, Chichaoua Province, Marrakech - Tensift - Al Haouz Region, Morocco

Image center 8°21'29.712"W 31°6'25.304"N

# ESRI Base map

#### **Satellite Image**

Post event: Maxar's Worldview 2 and Worldview 3 data Pre event: Esri Base map

**Ancillary Data** 

Administrative boundaries: https://www.diva-gis.org/gdata

# Maxar: 10 September 2023