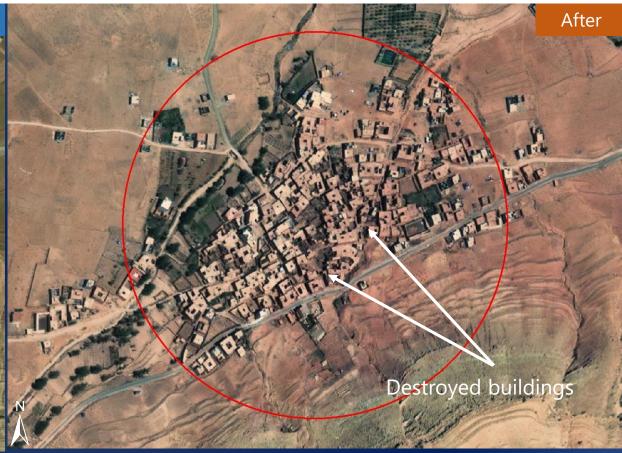

# Ait Ihla Village, Chichaoua Province, Marrakech - Tensift - Al Haouz Region, Morocco

Image center 8°21'35.615"W 31°6'39.492"N

# ESRI Base map

#### **Satellite Image**

Post event: Maxar's Worldview 2 and Worldview 3 data Pre event: Esri Base map

**Ancillary Data** 

Administrative boundaries: <a href="https://www.diva-gis.org/gdata">https://www.diva-gis.org/gdata</a>

# Maxar: 10 September 2023