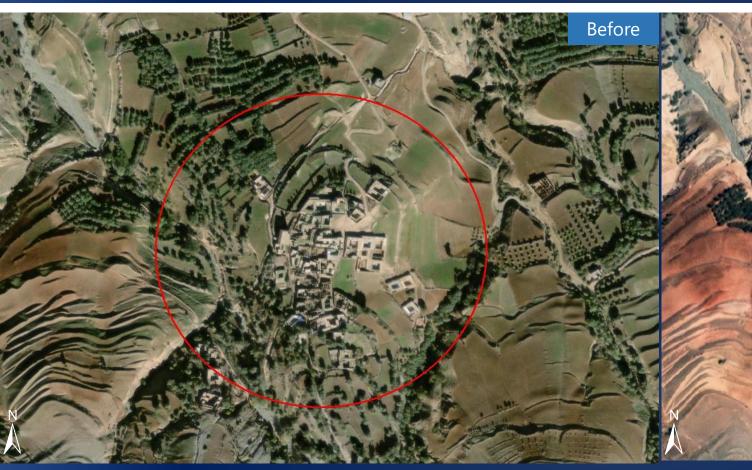

# Ait Ihla Village, Chichaoua Province, Marrakech - Tensift - Al Haouz Region, Morocco

Image center 8°21'35.615"W 31°6'39.492"N

#### **Satellite Image**

Post event: Maxar's Worldview 2 and Worldview 3 data Pre event: Esri Base map

**Ancillary Data** 

Administrative boundaries: <a href="https://www.diva-gis.org/gdata">https://www.diva-gis.org/gdata</a>

# Maxar: 10 September 2023