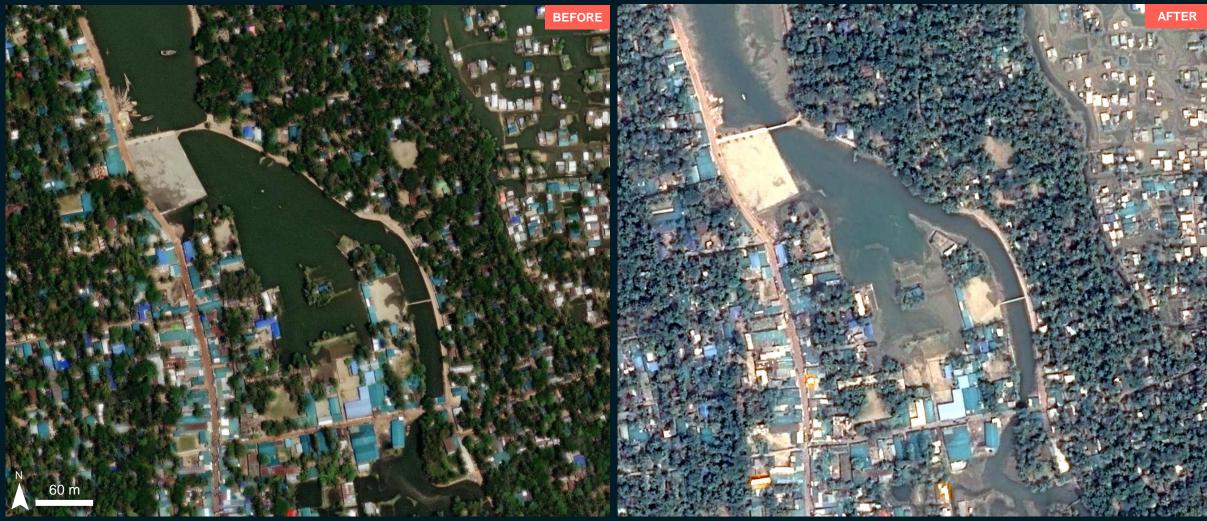

## AOI 3 : REFUGEE CAMP, UKHIA UPAZILA, COX'S BAZAR DISTRICT

Flood waters observed in agricultural area at the southeastern part of the

Inundated agriculture area

Pleiades image acquired on 16 May 2023, 04:42 UTC Image Center : 92°09'10"E 21°11'47"N UNOSAT

Camp in Teknaf

ESRI Based map / WorldView-2 / 13 March 2022

- No major visible flood and no major damage to structures could be observed in Bhasan Char Island as of 16 May 2023;
- No major visible flood and no major damage to structures could be observed in Cox's Bazar City as of 16 May 2023;
- Flood water observed in agriculture area in the southeastern part of the camps in Ukhia Upazila, Cox's Bazar District as of 16 May 2023.
- No major visible flood and no major damage to structures observed in the refugee camps in Ukhia Upazila, Cox's Bazar District as of 16 May 2023;
- No major visible flood and no major damage to structures observed in the Refugee camps in Teknaf Upazila, Cox's Bazar District as of 16 May 2023.