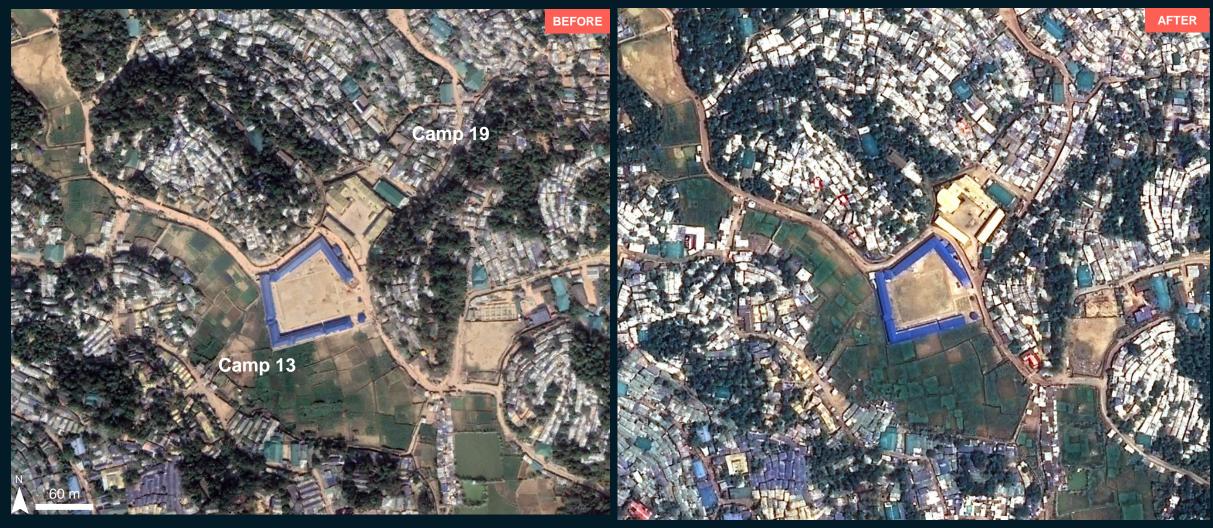

## AOI 3 : REFUGEE CAMP, UKHIA UPAZILA, COX'S BAZAR DISTRICT

Flood waters observed in agricultural area at the southeastern part of the

Inundated agriculture area

Pleiades image acquired on 16 May 2023, 04:42 UTC Image Center : 92°09'10"E 21°11'47"N UNOSAT

#### AOI 3-1 : REFUGEE CAMP, UKHIA UPAZILA, COX'S BAZAR DISTRICT

No major visible floods or damage

Image center: 92°09'49"E 21°11'59"N

ESRI Based map / GeoEye-1 / 19 February 2022

#### AOI 3-2 : REFUGEE CAMP, UKHIA UPAZILA, COX'S BAZAR DISTRICT

Image center: 92°08'34"E 21°10'51"N

No major visible floods or damage

ESRI Based map / GeoEye-1 / 19 February 2022