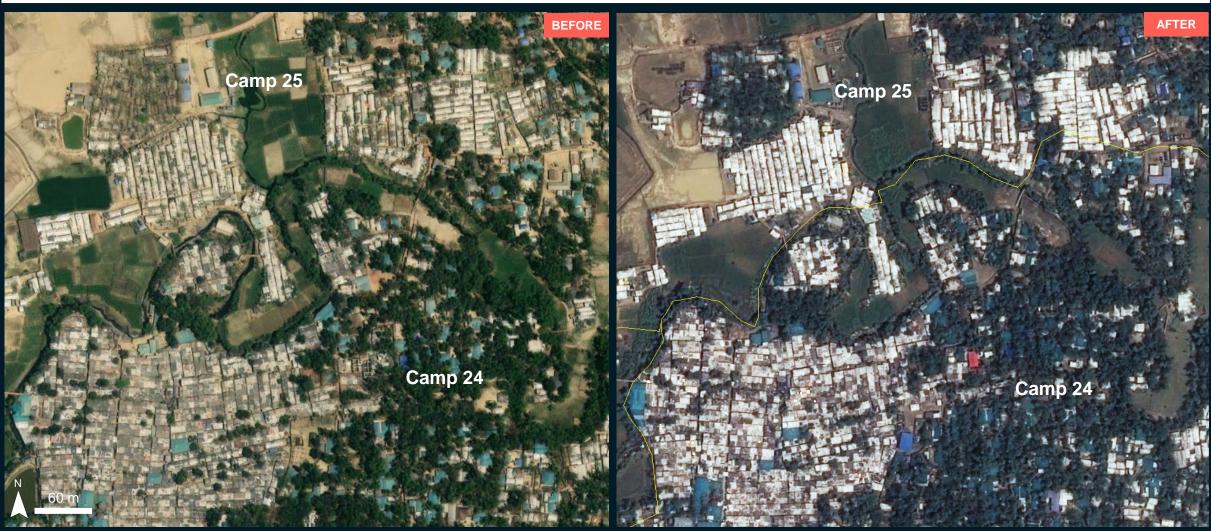

### AOI 4-2 : REFUGEE CAMP, TEKNAF UPAZILA, COX'S BAZAR DISTRICT

No major visible floods or damage

Image center: 92°15'18"E 20°56'33"N Camp 25 Camp 24 Camp 26 Camp 27 Camp 27 United Nations Satellite Centre

Camp in Teknaf

ESRI Based map / WorldView-2 / 13 March 2022

- No major visible flood and no major damage to structures could be observed in Bhasan Char Island as of 16 May 2023;
- No major visible flood and no major damage to structures could be observed in Cox's Bazar City as of 16 May 2023;
- Flood water observed in agriculture area in the southeastern part of the camps in Ukhia Upazila, Cox's Bazar District as of 16 May 2023.
- No major visible flood and no major damage to structures observed in the refugee camps in Ukhia Upazila, Cox's Bazar District as of 16 May 2023;
- No major visible flood and no major damage to structures observed in the Refugee camps in Teknaf Upazila, Cox's Bazar District as of 16 May 2023.