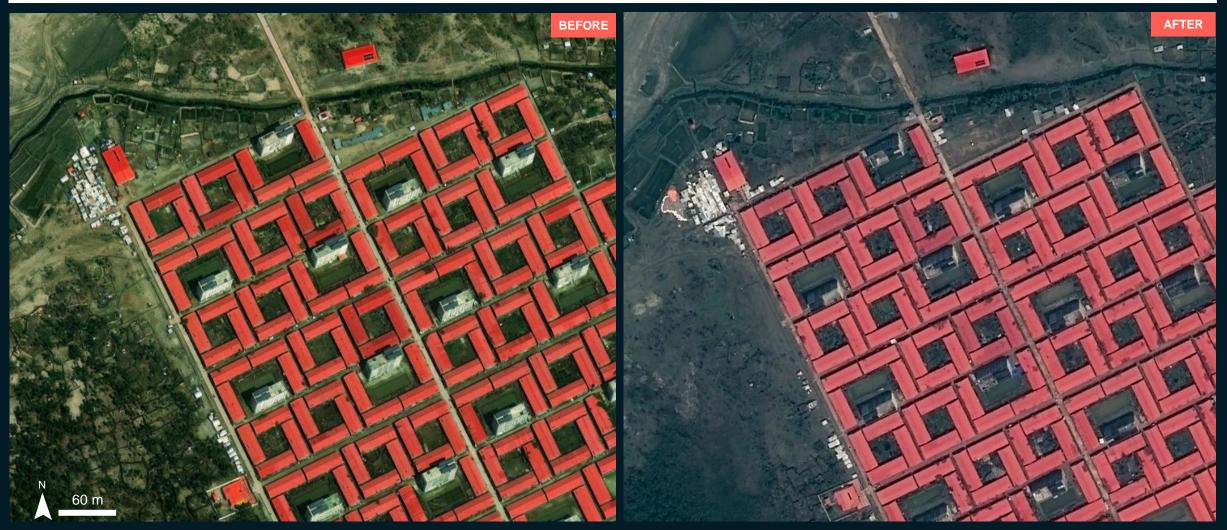

## AOI 1 : BHASAN CHAR, CHATTOGRAM DISTRICT, CHATTOGRAM DIVISION

No major visible floods or damage

Pleiades image acquired on 16 May 2023, 04:42 UTC Image Center : 91°22'46"E 22°21'59"N AOI 1-2

#### **AOI 1-1 : BHASAN CHAR, CHATTOGRAM DISTRICT**

Image center: 91°22'20"E 22°22'16"N

UNOSAT United Nations Satellite Centre

No major visible floods or damage

ESRI Based map / WorldView-2 / 2 March 2022