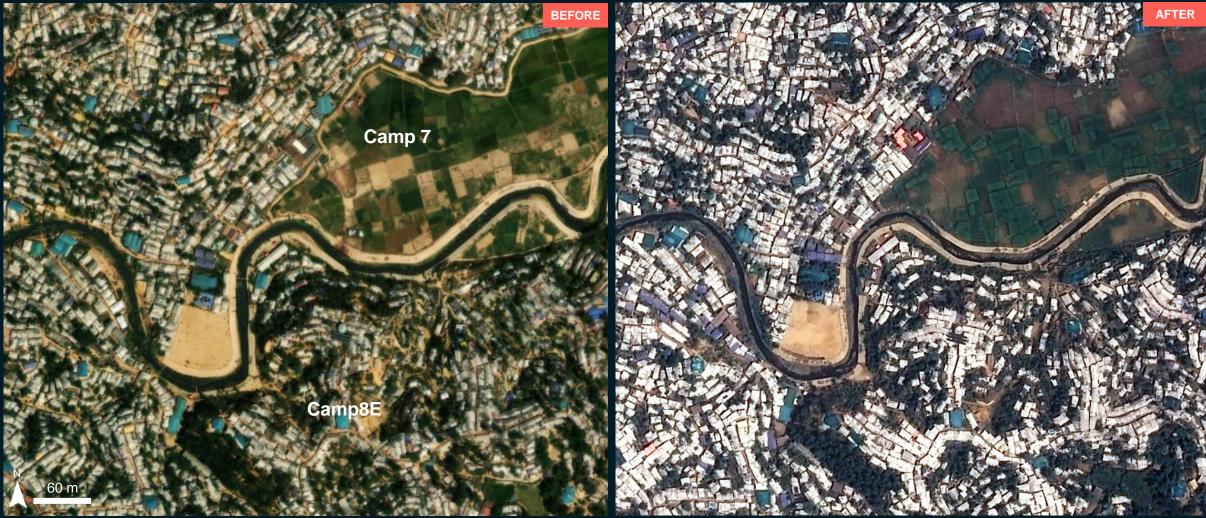

## AOI 3 : REFUGEE CAMP, UKHIA UPAZILA, COX'S BAZAR DISTRICT

Flood waters observed in agricultural area at the southeastern part of the

Inundated agriculture area

Pleiades image acquired on 16 May 2023, 04:42 UTC Image Center : 92°09'10"E 21°11'47"N UNOSAT

Camp in Teknaf

ESRI Based map / WorldView-2 / 13 March 2022

- No major visible flood and no major damage to structures could be observed in Bhasan Char Island as of 16 May 2023;
- No major visible flood and no major damage to structures could be observed in Cox's Bazar City as of 16 May 2023;
- Flood water observed in agriculture area in the southeastern part of the camps in Ukhia Upazila, Cox's Bazar District as of 16 May 2023.
- No major visible flood and no major damage to structures observed in the refugee camps in Ukhia Upazila, Cox's Bazar District as of 16 May 2023;
- No major visible flood and no major damage to structures observed in the Refugee camps in Teknaf Upazila, Cox's Bazar District as of 16 May 2023.