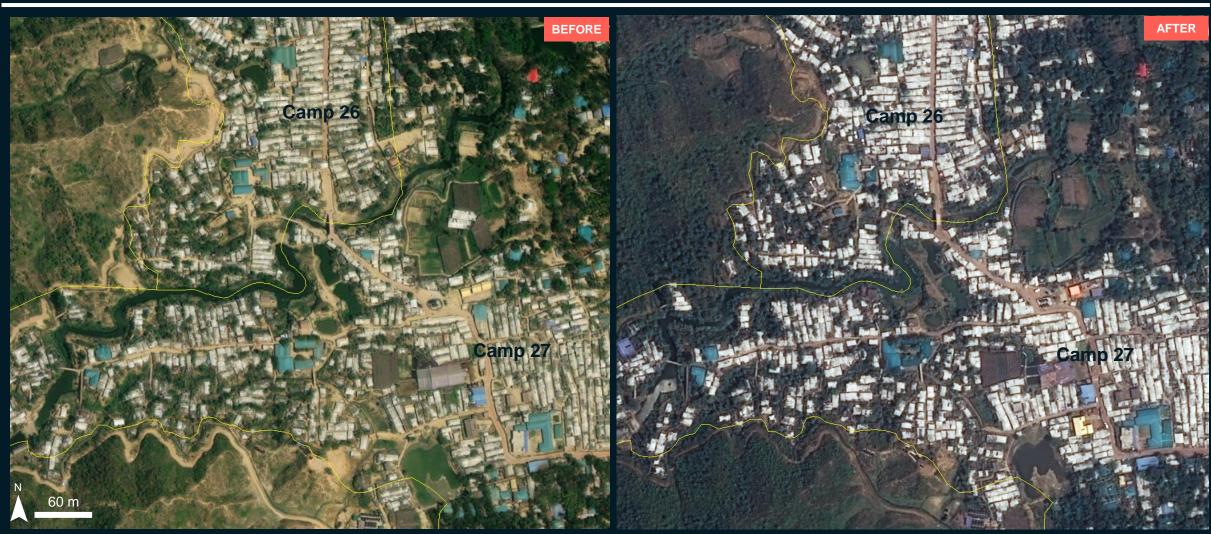

### AOI 4-1 : REFUGEE CAMP, TEKNAF UPAZILA, COX'S BAZAR DISTRICT

Image center: 92°14'42"E 20°58'33"N Camp in Teknaf Camp 26 Camp 27 Camp 27 Camp 27 Camp 27 United Nations Satellite Centre

No major visible floods or damage

ESRI Based map / WorldView-2 / 13 March 2022