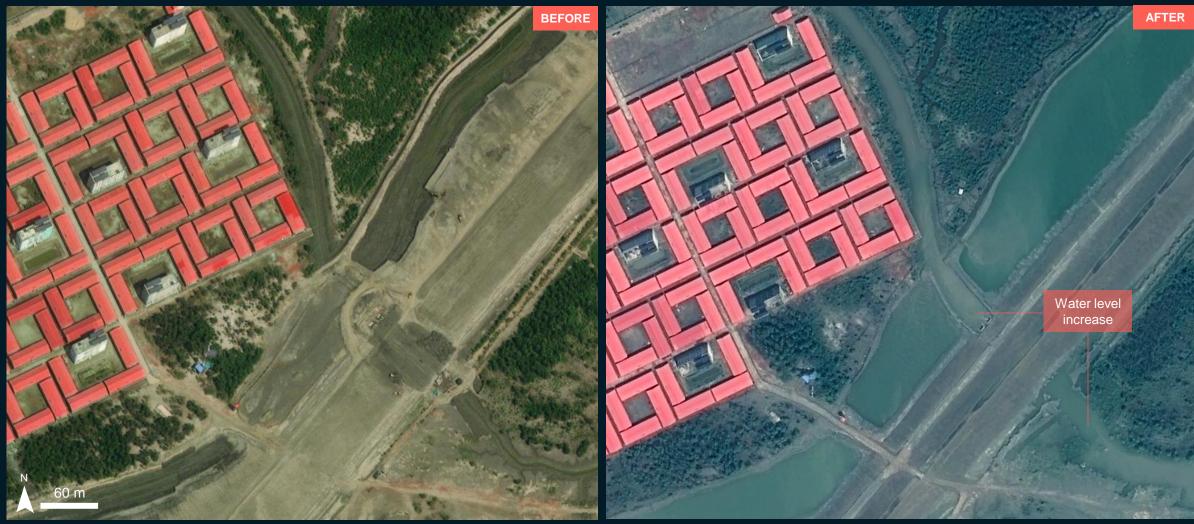

## AOI 1 : BHASAN CHAR, CHATTOGRAM DISTRICT, CHATTOGRAM DIVISION

No major visible floods or damage

Pleiades image acquired on 16 May 2023, 04:42 UTC Image Center : 91°22'46"E 22°21'59"N AOI 1-2

#### AOI 1-2 : BHASAN CHAR, CHATTOGRAM DISTRICT

Image center: 91°23'28"E 22°22'11"N

No major visible floods or damage

ESRI Based map / WorldView-2 / 2 March 2022