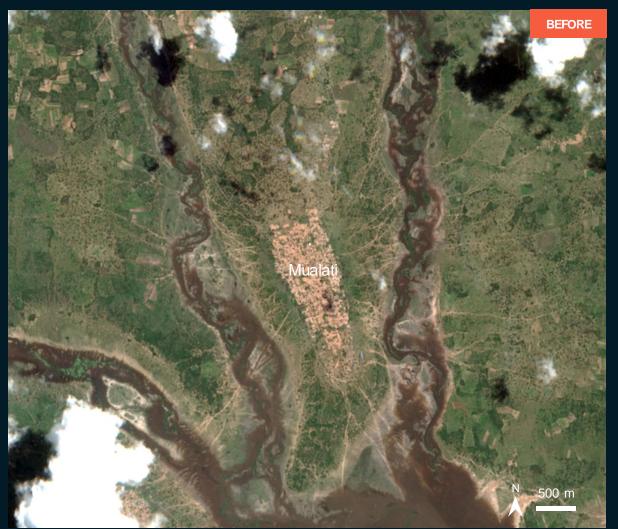

#### A011-2 MUALATI SETTLEMENT, GUIJA DISTRICT, GAZA PROVINCE

District Image center: 33°10'10"E

24°22'30"S

Decreasing water extent along the water way, no visible affected structure

Sentinel-2 / 09 Mar. 2022

Sentinel-2 / 14 Mar. 2023

### **SUMMARY OF FINDINGS**

- Increasing water extent of Lagoa Bambene, Guija District, Gaza Province observed as of 9 Mar. 2023;
- Potentially affected roads/trails observed around Lagoa Bambene, Guija District, Gaza Province as of 9 Mar. 2023;
- Decreasing water extent observed along the waterway near Mualati settlement, Guija District, Gaza Province as of 14 Mar. 2023;
- Decreasing water extent observed along the waterway near Bala Bala settlement, Guija District, Gaza Province as of 14 Mar. 2023;
- No visible flood water and no visible affected structure observed in Funguane settlement, Guija District, Gaza Province as of 14 Mar. 2023;