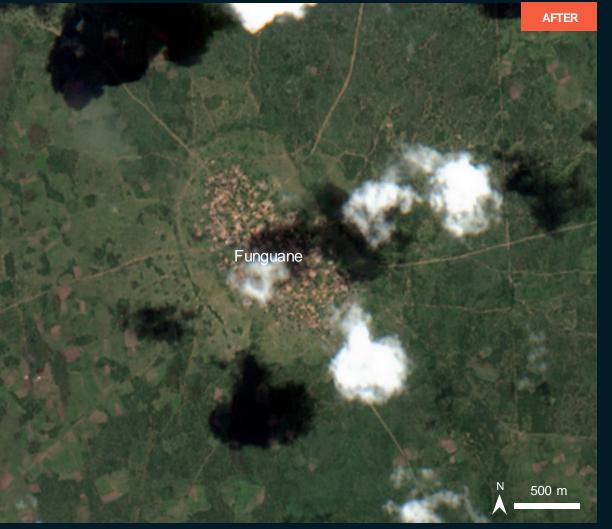

#### A011-3 FUNGUANE SETTLEMENT, GUIJA DISTRICT, GAZA PROVINCE

Guija District Image center: 33°17'23"E 24°24'39"S

#### No visible flood waters

Sentinel-2 / 09 Dec. 2022

Sentinel-2 / 14 Mar. 2023