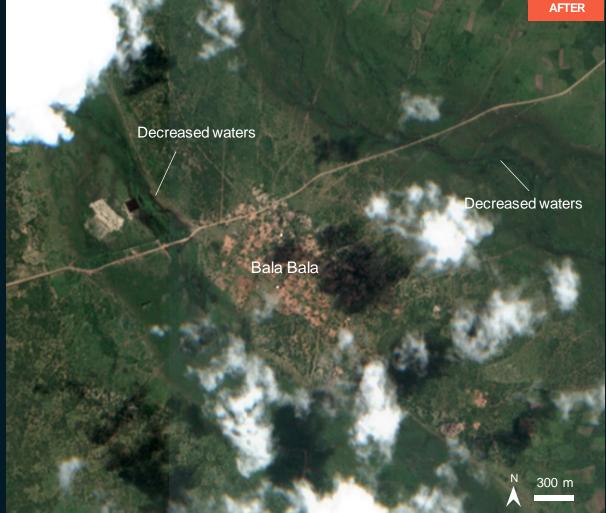

#### A011-2 BALA BALA SETTLEMENT, GUIJA DISTRICT, GAZA PROVINCE

Guija District Image center: 33°6'11"E 24°16'48"S

Decreasing water extent along the water way, no visible affected structure

Sentinel-2 / 09 Mar. 2022

Sentinel-2 / 14 Mar. 2023

### **SUMMARY OF FINDINGS**

- Increasing water extent of Lagoa Bambene, Guija District, Gaza Province observed as of 9 Mar. 2023;
- Potentially affected roads/trails observed around Lagoa Bambene, Guija District, Gaza Province as of 9 Mar. 2023;
- Decreasing water extent observed along the waterway near Mualati settlement, Guija District, Gaza Province as of 14 Mar. 2023;
- Decreasing water extent observed along the waterway near Bala Bala settlement, Guija District, Gaza Province as of 14 Mar. 2023;
- No visible flood water and no visible affected structure observed in Funguane settlement, Guija District, Gaza Province as of 14 Mar. 2023;