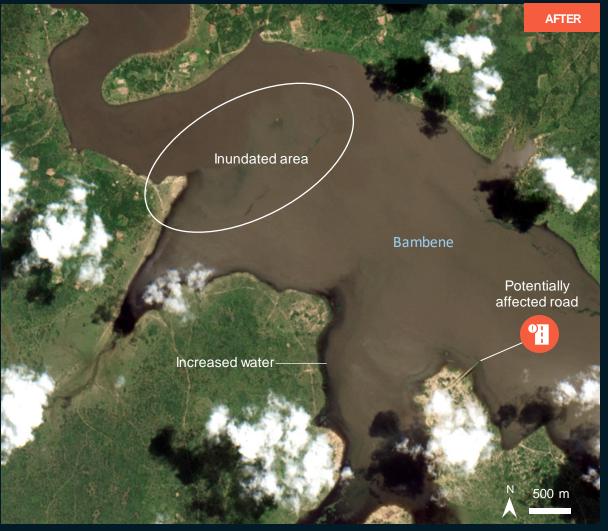

# AOI1-1 LAGOA BAMBENE AND SURROUNDING, GUIJA DISTRICT, GAZA PROVINCE

Increasing water extent and potentially affected road observed

Sentinel-2 / 16 Dec. 2022

Sentinel-2 / 09 Mar. 2023

### **SUMMARY OF FINDINGS**

- Increasing water extent of Lagoa Bambene, Guija District, Gaza Province observed as of 9 Mar. 2023;
- Potentially affected roads/trails observed around Lagoa Bambene, Guija District, Gaza Province as of 9 Mar. 2023;
- Decreasing water extent observed along the waterway near Mualati settlement, Guija District, Gaza Province as of 14 Mar. 2023;
- Decreasing water extent observed along the waterway near Bala Bala settlement, Guija District, Gaza Province as of 14 Mar. 2023;
- No visible flood water and no visible affected structure observed in Funguane settlement, Guija District, Gaza Province as of 14 Mar. 2023;