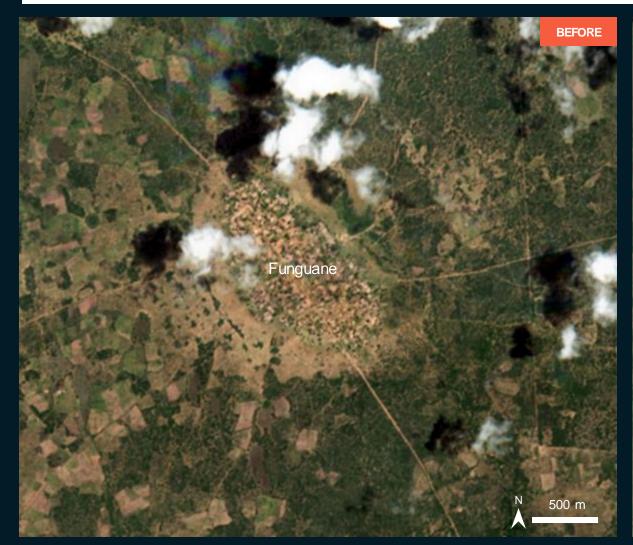

#### A011-3 FUNGUANE SETTLEMENT, GUIJA DISTRICT, GAZA PROVINCE

Guija District Image center: 33°17'23"E 24°24'39"S

#### No visible flood waters

Sentinel-2 / 09 Dec. 2022

Sentinel-2 / 14 Mar. 2023

### **SUMMARY OF FINDINGS**

- Increasing water extent of Lagoa Bambene, Guija District, Gaza Province observed as of 9 Mar. 2023;
- Potentially affected roads/trails observed around Lagoa Bambene, Guija District, Gaza Province as of 9 Mar. 2023;
- Decreasing water extent observed along the waterway near Mualati settlement, Guija District, Gaza Province as of 14 Mar. 2023;
- Decreasing water extent observed along the waterway near Bala Bala settlement, Guija District, Gaza Province as of 14 Mar. 2023;
- No visible flood water and no visible affected structure observed in Funguane settlement, Guija District, Gaza Province as of 14 Mar. 2023;