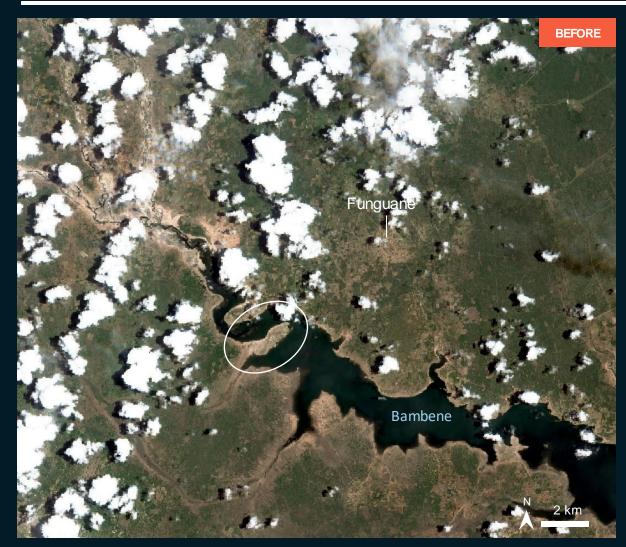

# AOI1-LAGOA BAMBENE AND SURROUNDING, GUIJA DISTRICT, GAZA PROVINCE

Increasing water extent observed

Sentinel-2 / 16 Dec. 2022

Sentinel-2 / 09 Mar. 2023

# AOI1-1 LAGOA BAMBENE AND SURROUNDING, GUIJA DISTRICT, GAZA PROVINCE

Increasing water extent and potentially affected road observed

Sentinel-2 / 16 Dec. 2022

Sentinel-2 / 09 Mar. 2023

### **SUMMARY OF FINDINGS**

- Increasing water extent of Lagoa Bambene, Guija District, Gaza Province observed as of 9 Mar. 2023;
- Potentially affected roads/trails observed around Lagoa Bambene, Guija District, Gaza Province as of 9 Mar. 2023;
- Decreasing water extent observed along the waterway near Mualati settlement, Guija District, Gaza Province as of 14 Mar. 2023;
- Decreasing water extent observed along the waterway near Bala Bala settlement, Guija District, Gaza Province as of 14 Mar. 2023;
- No visible flood water and no visible affected structure observed in Funguane settlement, Guija District, Gaza Province as of 14 Mar. 2023;