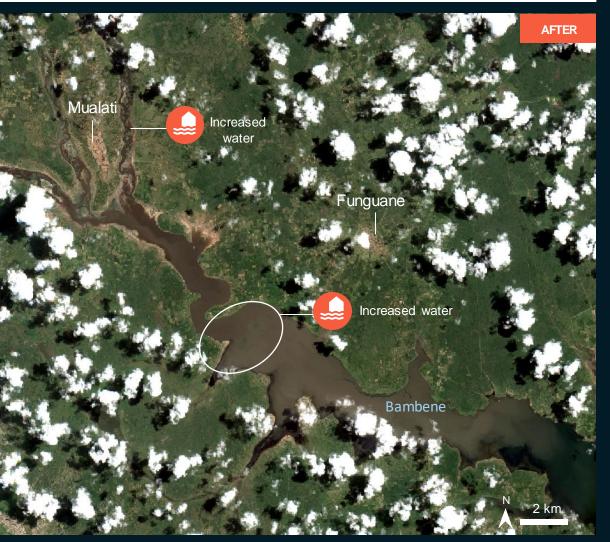

# AOI1-LAGOA BAMBENE AND SURROUNDING, GUIJA DISTRICT, GAZA PROVINCE

Increasing water extent observed

Sentinel-2 / 16 Dec. 2022

Sentinel-2 / 09 Mar. 2023

# AOI1-1 LAGOA BAMBENE AND SURROUNDING, GUIJA DISTRICT, GAZA PROVINCE

Increasing water extent and potentially affected road observed

Sentinel-2 / 16 Dec. 2022

Sentinel-2 / 09 Mar. 2023

### **SUMMARY OF FINDINGS**

- Increasing water extent of Lagoa Bambene, Guija District, Gaza Province observed as of 9 Mar. 2023;
- Potentially affected roads/trails observed around Lagoa Bambene, Guija District, Gaza Province as of 9 Mar. 2023;
- Decreasing water extent observed along the waterway near Mualati settlement, Guija District, Gaza Province as of 14 Mar. 2023;
- Decreasing water extent observed along the waterway near Bala Bala settlement, Guija District, Gaza Province as of 14 Mar. 2023;
- No visible flood water and no visible affected structure observed in Funguane settlement, Guija District, Gaza Province as of 14 Mar. 2023;