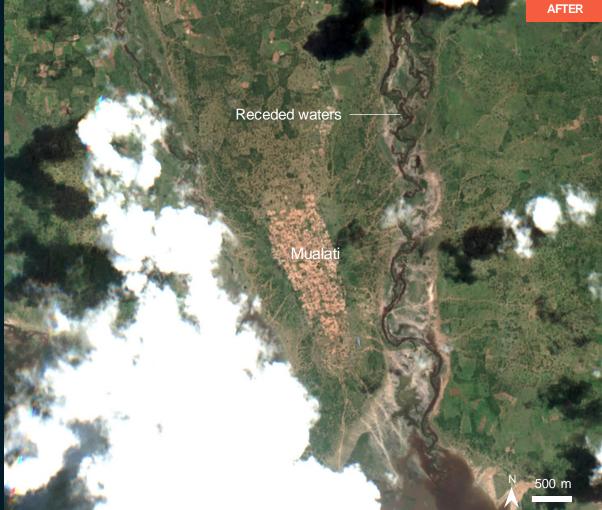

#### A011-2 MUALATI SETTLEMENT, GUIJA DISTRICT, GAZA PROVINCE

District Image center: 33°10'10"E

24°22'30"S

Decreasing water extent along the water way, no visible affected structure

Sentinel-2 / 09 Mar. 2022

Sentinel-2 / 14 Mar. 2023

### **SUMMARY OF FINDINGS**

- Increasing water extent of Lagoa Bambene, Guija District, Gaza Province observed as of 9 Mar. 2023;
- Potentially affected roads/trails observed around Lagoa Bambene, Guija District, Gaza Province as of 9 Mar. 2023;
- Decreasing water extent observed along the waterway near Mualati settlement, Guija District, Gaza Province as of 14 Mar. 2023;
- Decreasing water extent observed along the waterway near Bala Bala settlement, Guija District, Gaza Province as of 14 Mar. 2023;
- No visible flood water and no visible affected structure observed in Funguane settlement, Guija District, Gaza Province as of 14 Mar. 2023;