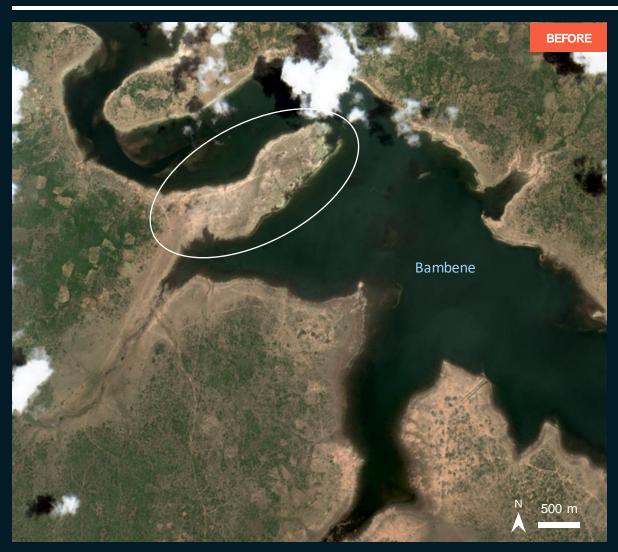

# AOI1-LAGOA BAMBENE AND SURROUNDING, GUIJA DISTRICT, GAZA PROVINCE

Increasing water extent observed

Sentinel-2 / 16 Dec. 2022

Sentinel-2 / 09 Mar. 2023

### **SUMMARY OF FINDINGS**

- Increasing water extent of Lagoa Bambene, Guija District, Gaza Province observed as of 9 Mar. 2023;
- Potentially affected roads/trails observed around Lagoa Bambene, Guija District, Gaza Province as of 9 Mar. 2023;
- Decreasing water extent observed along the waterway near Mualati settlement, Guija District, Gaza Province as of 14 Mar. 2023;
- Decreasing water extent observed along the waterway near Bala Bala settlement, Guija District, Gaza Province as of 14 Mar. 2023;
- No visible flood water and no visible affected structure observed in Funguane settlement, Guija District, Gaza Province as of 14 Mar. 2023;