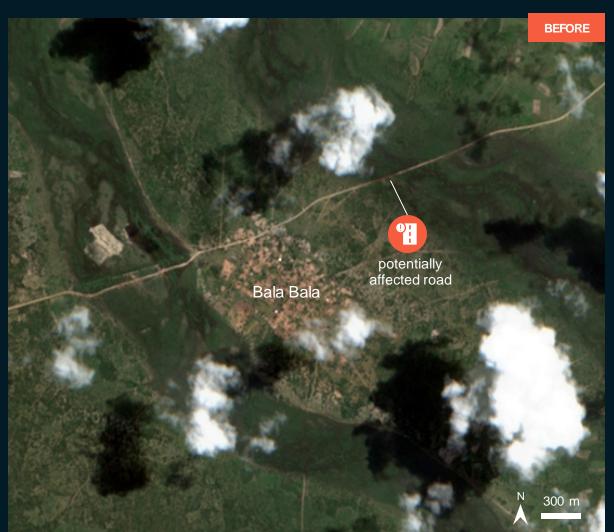

# AOI1-1 LAGOA BAMBENE AND SURROUNDING, GUIJA DISTRICT, GAZA PROVINCE

Increasing water extent and potentially affected road observed

Sentinel-2 / 16 Dec. 2022

Sentinel-2 / 09 Mar. 2023

### **SUMMARY OF FINDINGS**

- Increasing water extent of Lagoa Bambene, Guija District, Gaza Province observed as of 9 Mar. 2023;
- Potentially affected roads/trails observed around Lagoa Bambene, Guija District, Gaza Province as of 9 Mar. 2023;
- Decreasing water extent observed along the waterway near Mualati settlement, Guija District, Gaza Province as of 14 Mar. 2023;
- Decreasing water extent observed along the waterway near Bala Bala settlement, Guija District, Gaza Province as of 14 Mar. 2023;
- No visible flood water and no visible affected structure observed in Funguane settlement, Guija District, Gaza Province as of 14 Mar. 2023;